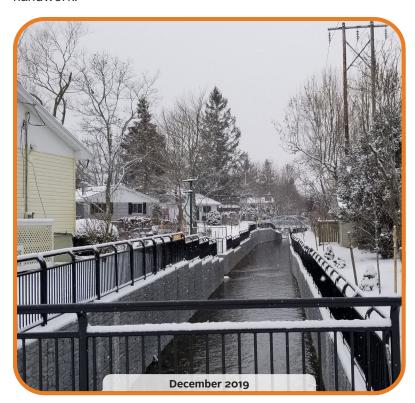

## Good news! Our project is substantially complete (all of the major work is done).

On behalf of the project team, I would like to thank you for your patience and cooperation during this major infrastructure improvement project. It was indeed challenging and the community's cooperation made things that much easier. On numerous occasions, the contractor had commented positively on that very fact.

We also want to recognize your efforts to have private property inspections undertaken and for making repairs such as connecting to the new stormwater system in the street.

The streets are now fully open to traffic and on street parking. Please take note of whatever HRM signage may exist in the area.

The majority of project deficiencies (small parts of the project that are not done yet) have been addressed. The remaining deficiencies will be completed in the spring. In addition to the cleanup of deficiencies, there is some further work needed in Ellenvale Run as required by environmental regulation. A thalweg (a line/channel drawn to join the lowest points along the entire length of a stream bed) will be established on the Ellenvale Run section between Tobin Drive and the pedestrian bridge. This work will be completed during low summer flows and will involve mostly handwork.