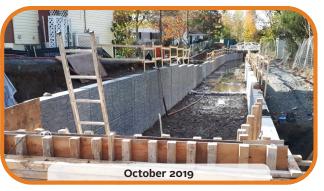

## Good news! Our project is substantially complete (all of the major work is done).

On behalf of the project team, I would like to thank you for your patience and cooperation during this major infrastructure improvement project. It was indeed challenging and the community's cooperation made things that much easier. On numerous occasions, the contractor had commented positively on that very fact.

The majority of project deficiencies (small parts of the project that are not done yet) have been addressed. The remaining deficiencies will be completed in the spring. In addition to the cleanup of deficiencies, there is some further work needed in Ellenvale Run as required by environmental regulation. A thalweg (a line/channel drawn to join the lowest points along the entire length of a stream bed) will be established on the Ellenvale Run section between Tobin Drive and the pedestrian bridge. This work will be completed during low summer flows and will involve mostly handwork.