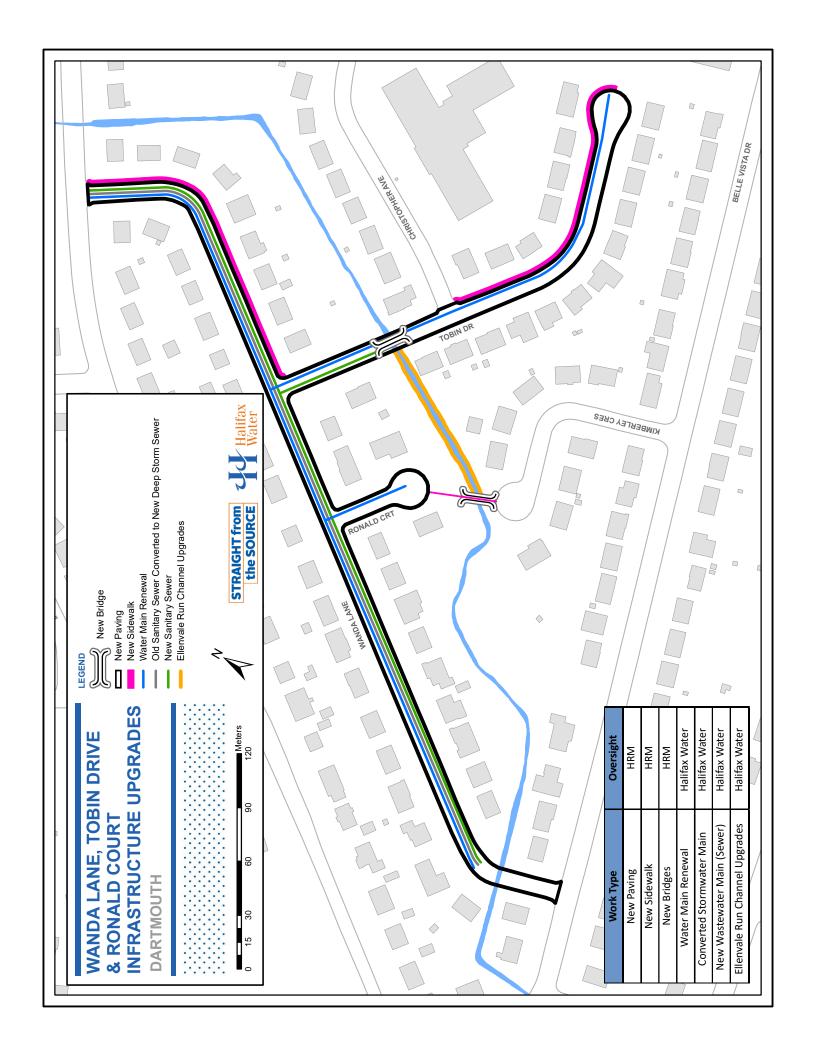

## **Community Notice 13**

Wanda Lane, Tobin Drive & Ronald Court Infrastructure Upgrades & Rehabilitation

December 19, 2019

The majority of project deficiencies (small parts of the project that are not done yet) have been addressed. The remaining deficiencies will be completed in the spring. In addition to the cleanup of deficiencies, there is some further work needed in Ellenvale Run as required by environmental regulation. A thalweg (a line/channel drawn to join the lowest points along the entire length of a stream bed) will be established on the Ellenvale Run section between Tobin Drive and the pedestrian bridge. This work will be completed during low summer flows and will involve mostly handwork.